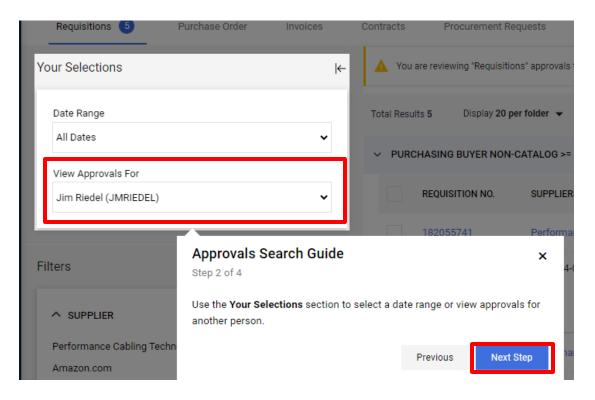

2. From here you can see all of your approval buckets

3. View Approval Search Guided help tool by clicking on the icon.

4. This Guide will help you review/ change your date range selection.

5. You can also view approvals for other users if you have access to them. For example as a supervisor, some supervisors can view their employees approval folders. Or you can view approval folders for employees who name you as an approval substitute. Click Next Step.

9. Click on a bucket to see what is waiting for your approval.

10. Review the item that needs to be approved. Click on the Requisition #

11. Assign the item for approval to you, by Clicking "Assign To Myself"