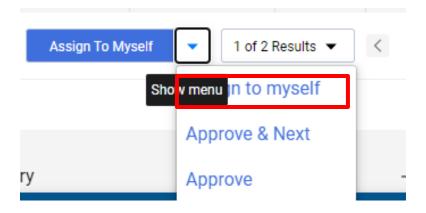

ep.



6. Now you have the option to filter your view even more should you wish. For example, you can filter to view all items to be approved for 1 vendor.



7. In this example I selected to view Jims's approvals for Amazon orders



Click next step and then Click close.



## 8. Out of 5 requisitions 2 are for Amazon



If you have permission to approve that item, you can click the Approve button.



If you do not have permission or if someone else is already assigned that item to themselves, you won't be able to click the Approve button.



9. Click on a bucket to see what is waiting for your approval.



10. Review the item that needs to be approved. Click on the Requisition #



11. Assign the item for approval to you, by Clicking "Assign To Myself"



## 12. Other Dropdown Options:



13. If you don't want to approve this item, you can go back to the results to get back to the approval buckets.



14. If you click "Assign to Myself", other approvers in your queue cannot assign/modify the document at the same time you are viewing it. Once assigned, you have additional options available.



15. Adopt Guided help is also available for the document you are reviewing. See lcon. For more information about Adopt help tool (See **Adopt How to Guides**).