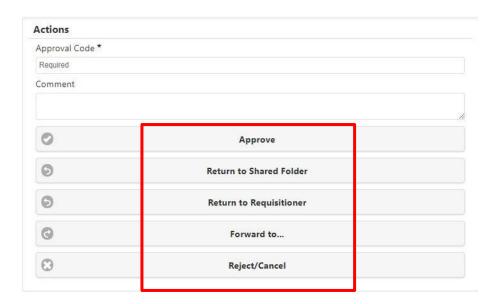

## 12. Other Dropdown Options:

13. If you don't want to approve this item, you can go back to the results to get back to the approval buckets.

14. If you click "Assign to Myself", other approvers in your queue cannot assign/modify the document at the same time you are viewing it. Once assigned, you have additional options available.