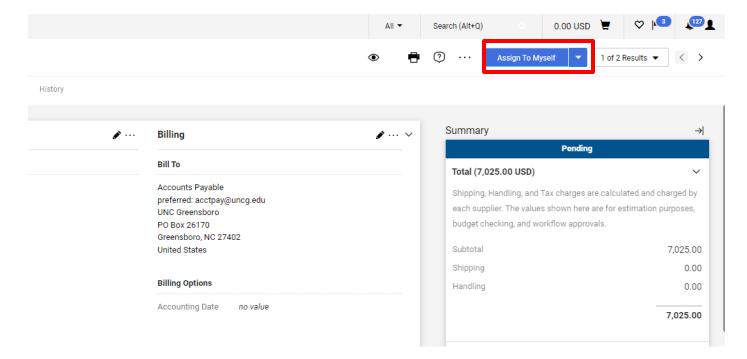

approval substitute. Click Next Step.



6. Now you have the option to filter your view even more should you wish. For example, you can filter to view all items to be approved for 1 vendor.



7. In this example I selected to view Jims's approvals for Amazon orders



Click next step and then Click close.



## 8. Out of 5 requisitions 2 are for Amazon



If you have permission to approve that item, you can click the Approve button.



If you do not have permission or if someone else is already assigned that item to themselves, you won't be able to click the Approve button.



9. Click on a bucket to see what is waiting for your approval.



10. Review the item that needs to be approved. Click on the Requisition #



11. Assign the item for approval to you, by Clicking "Assign To Myself"



## 12. Other Dropdown Options:



13. If you don't want to approve this item, you can go back to the results to get back to the approval buckets.



14. If you click "Assign to Myself", other approvers in your queue cannot assign/modify the document at the same time you are viewing it. Once assigned, you have additional options available.



15. Adopt Guided help is also available for the document you are reviewing. See lcon. For more information about Adopt help tool (See **Adopt How to Guides**).