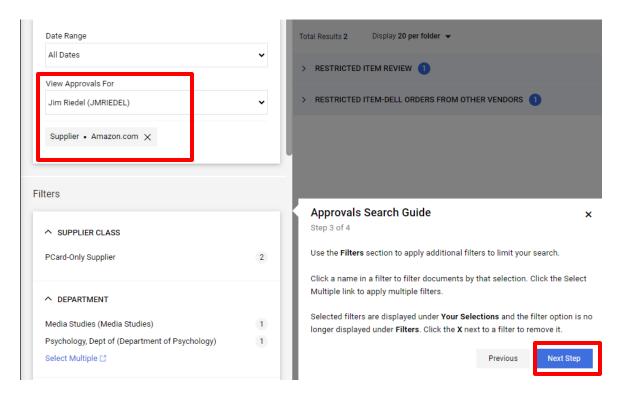

6. Now you have the option to filter your view even more should you wish. For example, you can filter to view all items to be approved for 1 vendor.

7. In this example I selected to view Jims's approvals for Amazon orders

Click next step and then Click close.