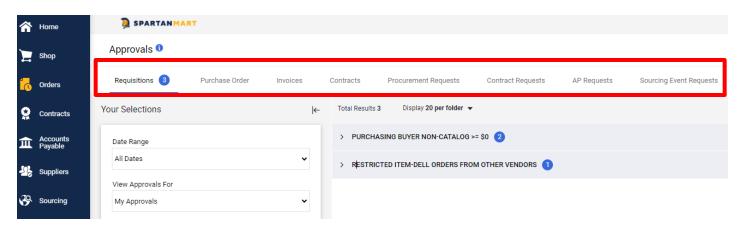

2. From here you can see all of your approval buckets

3. View Approval Search Guided help tool by clicking on the icon.

4. This Guide will help you review/ change your date range selection.

5. You can also view approvals for other users if you have access to them. For example as a supervisor, some supervisors can view their employees approval folders. Or you can view approval folders for employees who name you as an approval substitute. Click Next Step.

## 8. Out of 5 requisitions 2 are for Amazon

If you have permission to approve that item, you can click the Approve button.

If you do not have permission or if someone else is already assigned that item to themselves, you won't be able to click the Approve button.