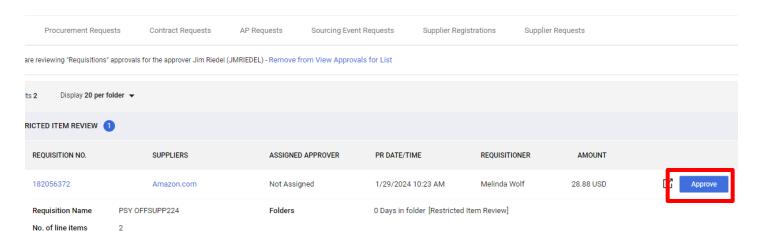

9. Click on a bucket to see what is waiting for your approval.

10. Review the item that needs to be approved. Click on the Requisition #

11. Assign the item for approval to you, by Clicking "Assign To Myself"

## 12. Other Dropdown Options:

13. If you don't want to approve this item, you can go back to the results to get back to the approval buckets.

14. If you click "Assign to Myself", other approvers in your queue cannot assign/modify the document at the same time you are viewing it. Once assigned, you have additional options available.