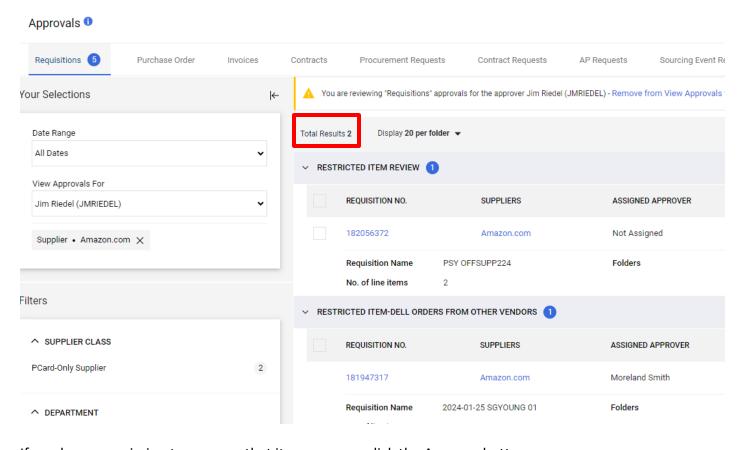

6. Now you have the option to filter your view even more should you wish. For example, you can filter to view all items to be approved for 1 vendor.

7. In this example I selected to view Jims's approvals for Amazon orders

## 8. Out of 5 requisitions 2 are for Amazon

If you have permission to approve that item, you can click the Approve button.

If you do not have permission or if someone else is already assigned that item to themselves, you won't be able to click the Approve button.