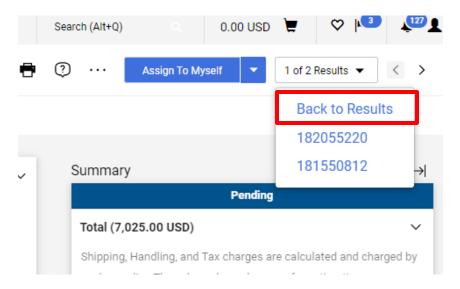

w all items to be approved for 1 vendor.



7. In this example I selected to view Jims's approvals for Amazon orders



Click next step and then Click close.



## 8. Out of 5 requisitions 2 are for Amazon



If you have permission to approve that item, you can click the Approve button.



If you do not have permission or if someone else is already assigned that item to themselves, you won't be able to click the Approve button.



9. Click on a bucket to see what is waiting for your approval.



10. Review the item that needs to be approved. Click on the Requisition #



11. Assign the item for approval to you, by Clicking "Assign To Myself"



## 12. Other Dropdown Options:



13. If you don't want to approve this item, you can go back to the results to get back to the approval buckets.



14. If you click "Assign to Myself", other approvers in your queue cannot assign/modify the document at the same time you are viewing it. Once assigned, you have additional options available.



15. Adopt Guided help is also available for the document you are reviewing. See lcon. For more information about Adopt help tool (See **Adopt How to Guides**).