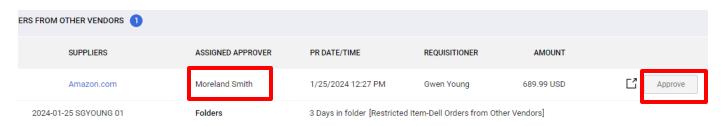

## 12. Other Dropdown Options:

13. If you don't want to approve this item, you can go back to the results to get back to the approval buckets.

14. If you click "Assign to Myself", other approvers in your queue cannot assign/modify the document at the same time you are viewing it. Once assigned, you have additional options available.