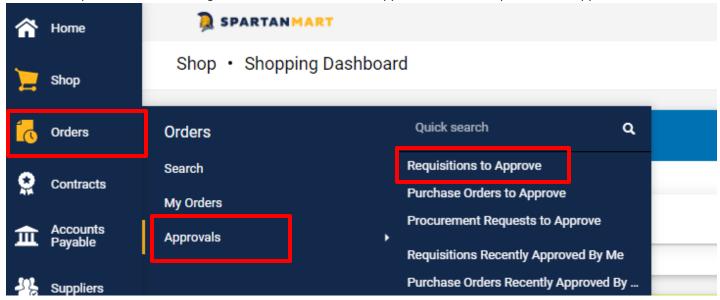

## **Approving a Document in SpartanMart**

To make changes to the document or to email comments, you must be logged into Spartan Mart.

1. Go to SpartanMart Home Page. Click Orders, hover over Approvals, Select Requisitions to Approve.