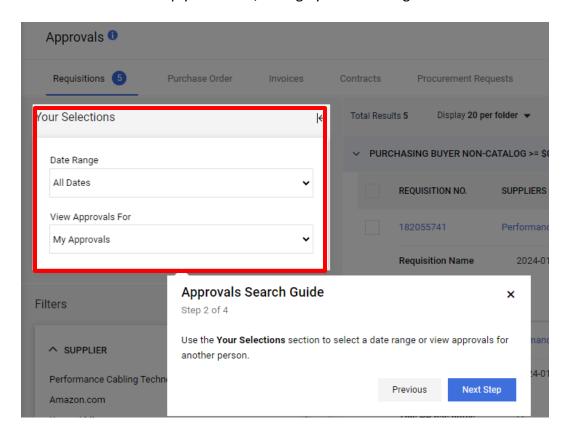

2. From here you can see all of your approval buckets

3. View Approval Search Guided help tool by clicking on the icon.

4. This Guide will help you review/ change your date range selection.

5. You can also view approvals for other users if you have access to them. For example as a supervisor, some supervisors can view their employees approval folders. Or you can view approval folders for employees who name you as an approval substitute. Click Next Step.