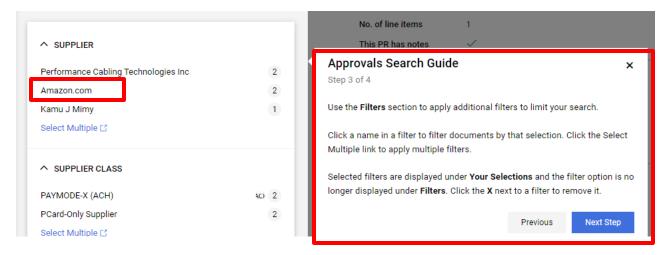

6. Now you have the option to filter your view even more should you wish. For example, you can filter to view all items to be approved for 1 vendor.

7. In this example I selected to view Jims's approvals for Amazon orders