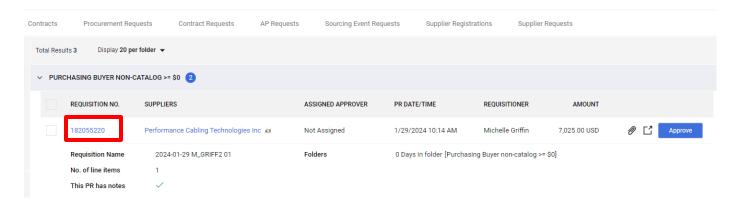

9. Click on a bucket to see what is waiting for your approval.

10. Review the item that needs to be approved. Click on the Requisition #

11. Assign the item for approval to you, by Clicking "Assign To Myself"