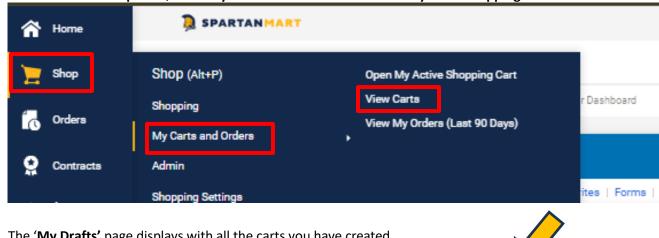

## **Draft carts**

Carts can be created and held before submitting. The draft carts can be created for future use.

1. Hover over the 'Shop' icon, then 'My Carts and Orders' and select 'My Draft Shopping Carts'.