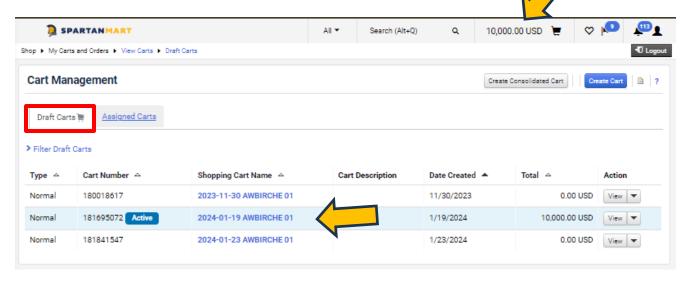

The 'My Drafts' page displays with all the carts you have created.

- Notice the cart with the dark background is the active cart & is also displayed in the upper right hand corner
- Carts that have been assigned to others are also listed here, but are only available to print, not to edit. The cart must be Unassigned before you can edit it. (See Assigned Carts.)
- By clicking on another cart that cart then becomes the active cart. SPARTANMART Search (Alt+Q) 0.00 USD Shop ▶ My Carts and Orders ▶ View Carts ▶ Draft Carts **Cart Management** Create Consolidated Cart Draft Carts **Assigned Carts** > Filter Draft Carts Cart Number 🗢 Date Created 🔺 Type △ Shopping Cart Name Cart Description 0.00 USD View ▼ 180018617 2023-11-30 AWBIRCHE 01 11/30/2023 Normal 2024-01-19 AWBIRCHE 01 1/19/2024 181695072 10,000.00 USD Normal 181841547 Active 2024-01-23 AWBIRCHE 01 1/23/2024 0.00 USD